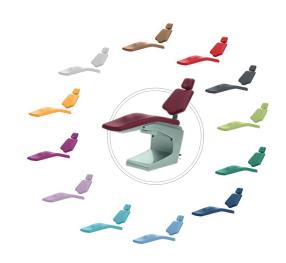

#### **UPHOLSTERY**

Upholstered parts are subjected to high stresses every day, such as changes of patients, clothing accessories, hair gel or disinfectants. Therefore, you have to ensure that the upholstery is changed regularly.

The Mikrona upholstery collection currently comes in a range of 26 fashionable colors. Breathe new life into your practice with new upholstery.

Create your own combinations in the Mikrona world of colors: www.mikrona.com